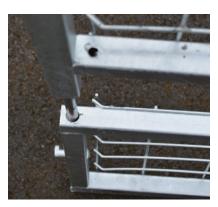

## **SPRING DOOR**

- The locking is performed releasing the compression spring.
- No tools needed to use the spring door.