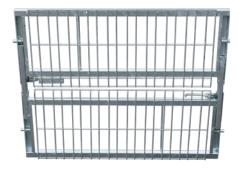

#### **SLIDING DOOR**

The sliding door is adapted for the automatic bottles unloading before disgorging.