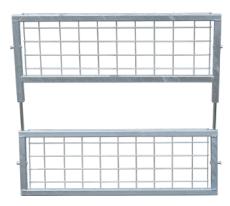

## **SPRING DOOR**

The sliding door is designed for manual unloading. It's economical and quick to install.