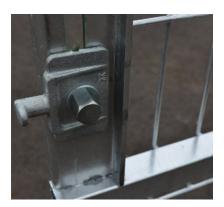

## **4-POINT DOOR**

- The locking is made by a tightening key.
- The 4-point door is made up of two half-doors and four movable hooks.