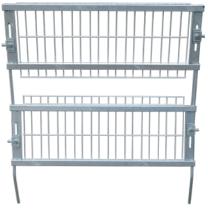

#### 4-POINT DOOR

The 4-point door is appropriate for automatic and manual process.