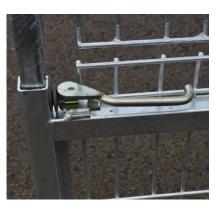

## **SPRING DOOR**

- The locking is performed releasing the compression spring.
- No tools needed to use the spring door.