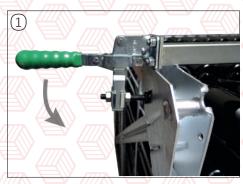

## **OPERATING MODE**

- Place the stirrup on the box, on the cases, and lower the handle to lock its position. If the locking is too hard, correct the position of the M10 screw by tightening or loosening it.
- Place the spacer bar.
- Lift the handle. Both sides of the box move aside and are now maintained by the spacer bar.
- Then place the 6<sup>th</sup> side grid and the riddling gate.