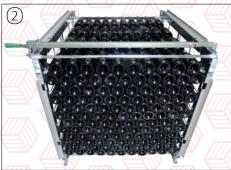

## PRODUCT DESCRIPTION

The loading stirrup is suitable for riddling boxes filled with standard or Cremant bottles. It is suitable for all type of Oeno Concept container: 504° box and TSR°.

It's easy to use and it requires few effort thanks to the lever system.