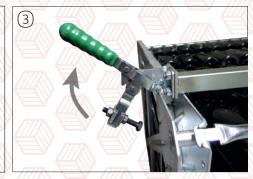

## **OPERATING MODE**

- Place the stirrup on the box, on the cases, and lower the handle to lock its position. If the locking is too hard, correct the position of the M10 screw by tightening or loosening it.
- Place the spacer bar.
- Lift the handle. Both sides of the box move aside and are now maintained by the spacer bar.
- Then place the 6<sup>th</sup> side grid and the riddling gate.