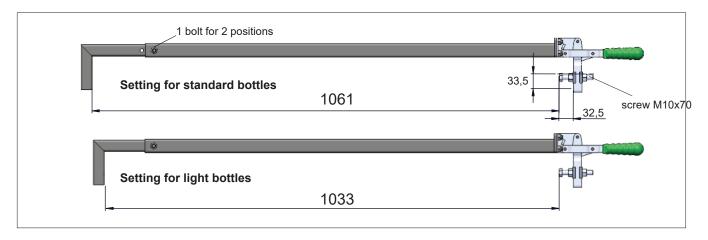

## **OPERATING MODE**

- Place the stirrup on the box, on the cases, and lower the handle to lock its position. If the locking is too hard, correct the position of the M10 screw by tightening or loosening it.
- Place the spacer bar.
- Lift the handle. Both sides of the box move aside and are now maintained by the spacer bar.
- Then place the 6<sup>th</sup> side grid and the riddling gate.