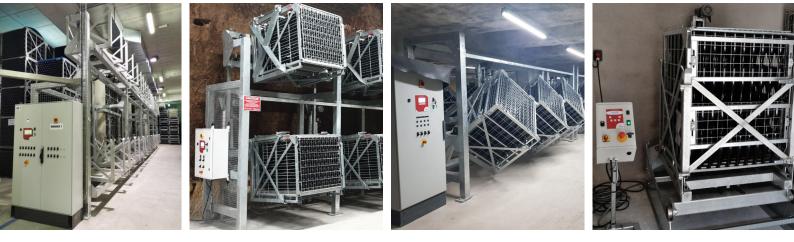

## The riddling controller for your Gyropalette®

### **FUNCTIONS**

#### Loading

The loading position is done on action of the operator once the boxes are unloaded.

#### Unloading

The unloading position is automatic at the end of the cycle or with an operator action.

#### Manual mode

The manual mode is available for the control of the different movements (rotation / tilting / vibration).