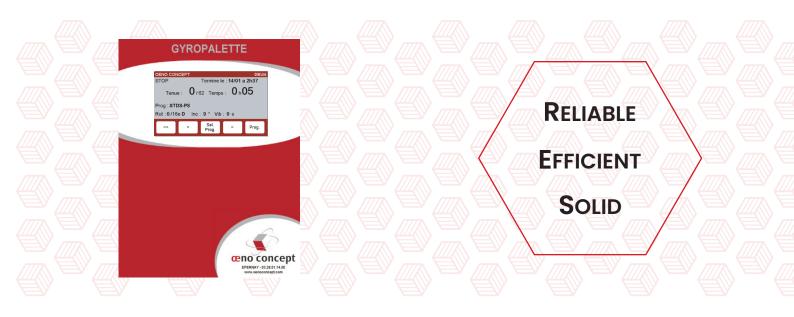

# ACAI V4 Standard

## Controller

## The riddling controller for your Gyropalette®

## **STRONG POINTS**

Create to drive up to 8 Gyropalette®.

\*According to the type of device.

Remote visualization of its riddling program.

Creation of its own riddling program.

Made in France

## CHARACTERISTICS

- EVOLUTIVE
  Possibility to drive up to 8\* Gyropalette®
- TRANSFER
  Of riddling programs is unlimited
- > TOUCH SCREEN Intuitive and easy to use

\*According to your type of device

- SUPERVISION
  Remotely on your computer or with Oeno Connect
- NAME CHOICE
  Program naming extended up to 30 characters
- > COMPATIBLE All riddling device