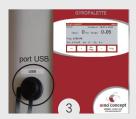

## Controller

## The riddling controller for your Gyropalette®

#### Date and times

During a riddling cycle, the controller indicate the day and the time of the end of the riddling cycle in progress.

EASY TO USE AND LOADING OF PROGRAMS BY USB DONGLE.