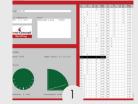

## **GYROPROG®**

The software to create your own riddling programs. Compatible Windows<sup>®</sup>, this software does not require installation.

Create your riddling program and transfer it in the Gyropalette<sup>®</sup> controller with a USB dongle.

Create your riddling cycle on your computer.

Save them on the USB dongle.

Transfer them in

the Gyropalette®

cóntroller.

Start the riddling cycle.