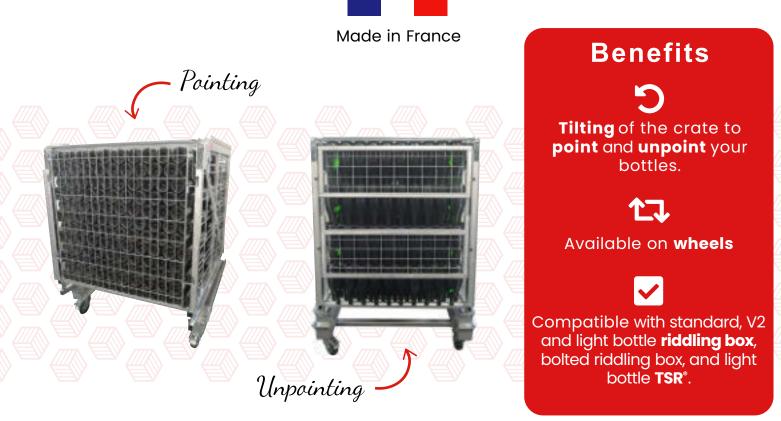

## Removable

Pointing at transfer, unpointing at disgorging : place or remove the shoes to modify the use of the cart.

## Safety

Safely point and unpoint your bottles with the crate tilted backwards. Remove only the top half of the gate to take out the bottles.

#### **Pointing in 3 steps**

- Apply the brakes on the cart.
- Position the crate.
- Point your bottles.

### **Unpointing in 5 steps**

- Apply the brakes on the cart.
- Place the shoes in the appropriate places.
- Position the crate.
- Remove the top-half of the gate.
- 5 Unpoint the bottles.

Oeno Concept - ZI de Mardeuil - 1 rue de la Noue Saint-Nicolas - 51 530 Mardeuil - FRANCE 🌙 +33 (0)3 26 51 14 00 - 🖂 commercial@oenoconcept.com - www.oenoconcept.com - 🚺 🎯 in 오