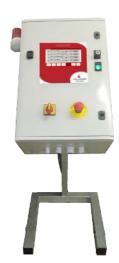

# ACAI V4 Multigroup Controller

RELIABLE

EFFICIENT

SOLID

#### **CHARACTERISTICS**

- EVOLUTIVE Possibility to drive up to 8\* Gyropalette®
- TRANSFER

  Of riddling programs is unlimited
- TOUCH SCREEN Intuitive and easy to use

\*According to your type of device

- SUPERVISION Remotely on your computer or with Oeno Connect
- NAME CHOICE
  Program naming extended up to 30 characters
- COMPATIBLE All riddling device