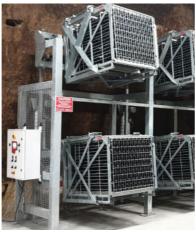

## Loading

The loading position is done on action of the operator once the boxes are unloaded.

## Unloading

The unloading position is automatic at the end of the cycle or with an operator action.