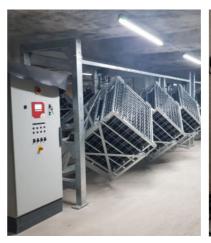

# GYROPALETTE® RANGE

The world reference of automated riddling

# ACAI V4 Multigroup Controller



RELIABLE

EFFICIENT

SOLID

# **STRONG POINTS**



Create to drive up to 8 Gyropalette<sup>®</sup>.



Remote visualization of its riddling program.



Creation of its own riddling program.













#### **CHARACTERISTICS**

- EVOLUTIVE Possibility to drive up to 8\* Gyropalette®
- TRANSFER

  Of riddling programs is unlimited
- TOUCH SCREEN Intuitive and easy to use

\*According to your type of device

- SUPERVISION Remotely on your computer or with Oeno Connect
- NAME CHOICE
  Program naming extended up to 30 characters
- COMPATIBLE All riddling device



# The riddling controller for your Gyropalette®

#### **FUNCTIONS**

## Loading

The loading position is done on action of the operator once the boxes are unloaded.

## Unloading

The unloading position is automatic at the end of the cycle or with an operator action.

#### Manual mode

The manual mode is available for the control of the different movements (rotation / tilting / vibration).

#### Date and times

During a riddl