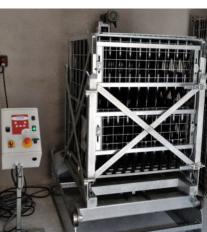

# GYROPALETTE® RANGE

The world reference of automated riddling

# **STRONG POINTS**

Create to drive up to 8 Gyropalette<sup>®</sup>.

Remote visualization of its riddling program.

Creation of its own riddling program.

# The riddling controller for your Gyropalette®