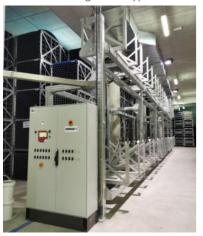

# GYROPALETTE® RANGE

The world reference of automated riddling

# ACAI V4 Multigroup Controller



RELIABLE

EFFICIENT

SOLID

# **STRONG POINTS**



Create to drive up to 8 Gyropalette<sup>®</sup>.



Remote visualization of its riddling program.



Creation of its own riddling program.













#### **CHARACTERISTICS**

- EVOLUTIVE Possibility to drive up to 8\* Gyropalette®
- TRANSFER

  Of riddling programs is unlimited
- TOUCH SCREEN Intuitive and easy to use

\*According to your type of device

- SUPERVISION Remotely on your computer or with Oeno Connect
- NAME CHOICE
  Program naming extended up to 30 characters
- COMPATIBLE All riddling device



# The riddling controller for your Gyropalette®

#### **FUNCTIONS**

## Loading

The loading position is done on action of the operator once the boxes are unloaded.

## Unloading

The unloading position is automatic at the end of the cycle or with an operator action.

#### Manual mode

The manual mode is available for the control of the different movements (rotation / tilting / vibration).

#### Date and times

During a r