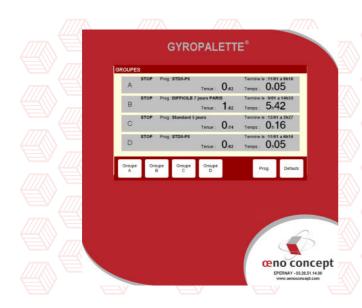

# ACAI V4 Multigroup Controller

RELIABLE

EFFICIENT

SOLID

# **STRONG POINTS**

Create to drive up to 8 Gyropalette<sup>®</sup>.

Remote visualization of its riddling program.

Creation of its own riddling program.

#### **CHARACTERISTICS**

- EVOLUTIVE Possibility to drive up to 8\* Gyropalette®
- TRANSFER

  Of riddling programs is unlimited
- TOUCH SCREEN Intuitive and easy to use

\*According to your type of device

- SUPERVISION Remotely on your computer or with Oeno Connect
- NAME CHOICE
  Program naming extended up to 30 characters
- COMPATIBLE All riddling device

# The riddling controller for your Gyropalette®