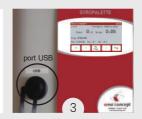

# Easy to use and loading of programs by USB dongle.

### **GYROPROG®**

The software to create your own riddling programs. Compatible Windows®, this software does not require installation.

Create your riddling program and transfer it in the Gyropalette® controller with a USB dongle.

Create your riddling cycle on your computer.

Save them on the USB dongle.

Transfer them in the Gyropalette® controller.

Start the riddling cycle.