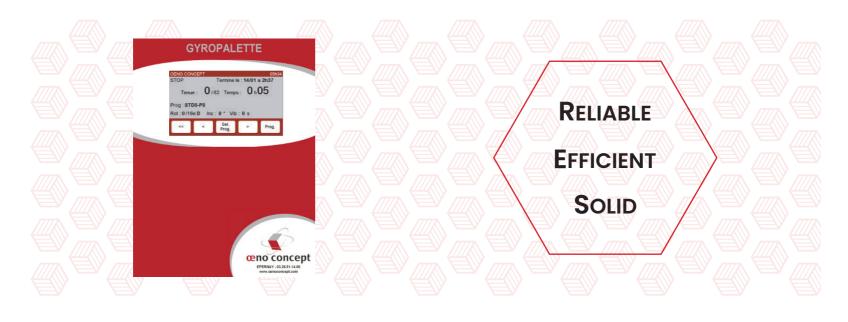

# ACAI V4 Standard Controller

œno concept

WINE-MAKING PROCESS DESIGNER & INTEGRATOR

univitech

**STRONG POINTS** 

Create to drive up to 8 Gyropalette®.

\*According to the type of device.

Creation of its own riddling program.

## **CHARACTERISTICS**

- EVOLUTIVE
   Possibility to drive up to 8\* Gyropalette®
- TRANSFER Of riddling programs is unlimited
- TOUCH SCREEN Intuitive and easy to use
  \*According to your type of device

- SUPERVISION Remotely on your computer or with Oeno Connect
- NAME CHOICE Program naming extended up to 30 characters
- > COMPATIBLE All riddling device

# The riddling controller for your Gyropalette®