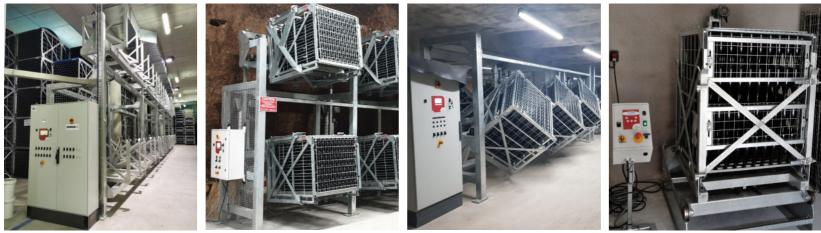

GYROPALETTE<sup>®</sup> RANGE

The world reference of automated riddling

# ACAI V4 Standard Controller

œno concept

WINE-MAKING PROCESS DESIGNER & INTEGRATOR

univitech

**STRONG POINTS** 

Create to drive up to 8 Gyropalette®.

\*According to the type of device.

Creation of its own riddling program.

## **CHARACTERISTICS**

- EVOLUTIVE
   Possibility to drive up to 8\* Gyropalette®
- TRANSFER Of riddling programs is unlimited
- TOUCH SCREEN Intuitive and easy to use
  \*According to your type of device

- SUPERVISION Remotely on your computer or with Oeno Connect
- NAME CHOICE Program naming extended up to 30 characters
- > COMPATIBLE All riddling device