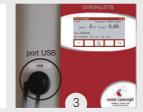

### **GYROPROG**<sup>®</sup>

The software to create your own riddling programs. Compatible Windows®, this software does not require installation.

Create your riddling program and transfer it in the Gyropalette<sup>®</sup> controller with a USB dongle.

Create your riddling cycle on your computer.

Save them on the

USB dongle.

Start the

riddling cycle.

🕽+33(0)326511400 - 🖂 commercial@oenoconcept.com - www.oenoconcept.com - 🚹 🐵 in 💽