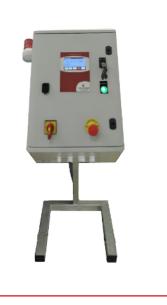

# ACAI V4 Standard Controller

œno concept

WINE-MAKING PROCESS DESIGNER & INTEGRATOR

univitech

**STRONG POINTS** 

Create to drive up to 8 Gyropalette®.

\*According to the type of device.

Creation of its own riddling program.

## **CHARACTERISTICS**

- EVOLUTIVE
   Possibility to drive up to 8\* Gyropalette®
- TRANSFER Of riddling programs is unlimited
- TOUCH SCREEN Intuitive and easy to use
  \*According to your type of device