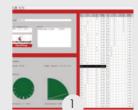

### **GYROPROG**<sup>®</sup>

The software to create your own riddling programs. Compatible Windows®, this software does not require installation.

Create your riddling program and transfer it in the Gyropalette<sup>®</sup> controller with a USB dongle.

Create your riddling cycle on your computer.

Save them on the

USB dongle.

Start the

riddling cycle.

🕽+33(0)326511400 - 🖂 commercial@oenoconcept.com - www.oenoconcept.com - 🚹 🐵 in 💽