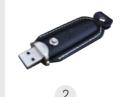

#### Date and times

During a riddling cycle, the controller indicate the day and the time of the end of the riddling cycle in progress.

EASY TO USE AND LOADING OF PROGRAMS BY USB DONGLE.

### **GYROPROG**<sup>®</sup>

The software to create your own riddling programs. Compatible Windows®, this software does not require installation.

Create your riddling program and transfer it in the Gyropalette<sup>®</sup> controller with a USB dongle.

Create your riddling cycle on your computer.

Save them on the

USB dongle.

Start the

riddling cycle.

🕽+33(0)326511400 - 🖂 commercial@oenoconcept.com - www.oenoconcept.com - 🚹 🐵 in 💽