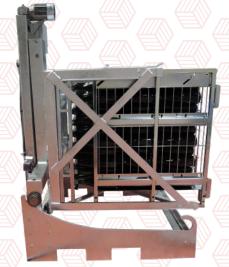

# MOBILE

Forklift pockets enabling the Gyro Compact® to be transported from the side of the front on manual pallet truck.

#### MULTIPURPOSE

To be used with the 255 riddling box, handling by forks, containing traditional champagne bottles, cremant bottles, magnum or special bottles...