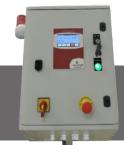

# **CONTROL**

The riddling controler ACAI V4 allows to drive one or severals Gyropalette®.

Available in standard or multigroup

Remote supervision

Exist in coffret or in cabinet shape

Create your own riddling programs with the Gyroprog® software (Windows® compatible). Once created, transfer the riddling program via a USB dongle in the Gyropalette® controller.