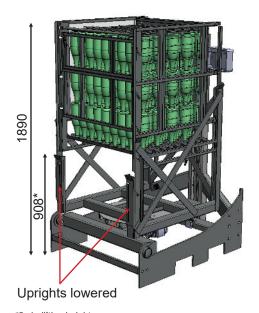

# **FUNCTIONAL**

Unloading height less than 2 meters thanks to removable cage uprights.

# **Unloading**

The unloading height of the Gyro Compact® is less than 2 meters.

# **DIMENSIONS**

1072 1369

Loading/unloading by forklift with a minimum capacity of 1 200 kg

1355