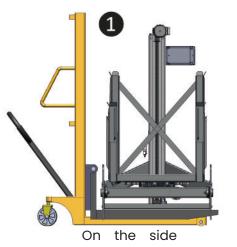

#### Can be picked up by pallet truck:

\*Forks lifting height

# MOBILE

Forklift pockets enabling the Gyro Compact® to be transported from the side of the front on manual pallet truck.