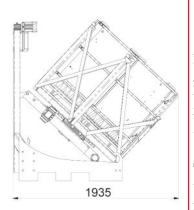

# **DIMENSIONS**

1072 1369

Loading/unloading by forklift with a minimum capacity of 1 200 kg

1355