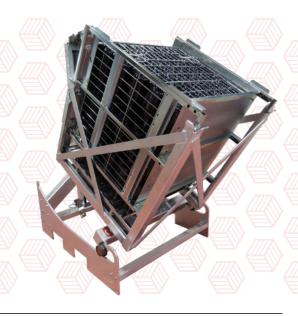

# GYROPALETTE® RANGE

The world reference of automated riddling

# Gyro Compact® Gyropalette®

RIDDLING CAPACITY:

up to 14 000

Standard 75 cl bottles per year.

# **STRONG POINTS**

255 modular box with possible by inserting wedging.

Single phase 220 V motor -50/60 Hz - Consumption : 0,2 kW

Device weight\*: 275 kg PLC weight\*: 15 kg

\*Theoretical weights