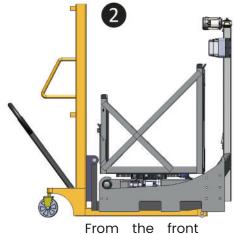

#### Can be picked up by pallet truck:

\*Forks lifting height

# MOBILE

Forklift pockets enabling the Gyro Compact® to be transported from the side of the front on manual pallet truck.