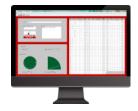

# **CONTROL**

The riddling controler ACAI V4 allows to drive one or severals Gyropalette®.

Available in standard or multigroup

Remote supervision

Exist in coffret or in cabinet shape

Create your own riddling programs with the Gyroprog® software (Windows® compatible). Once created, transfer the riddling program via a USB dongle in the Gyropalette® controller.