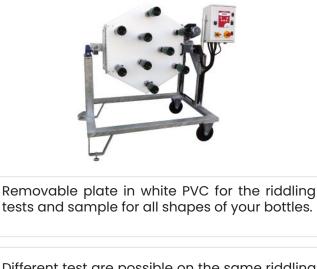

### **Testing plate**

Different test are possible on the same riddling plate from the riddling to the disgorging.

The 9 bottles (similar or not), are maintained by the bottle neck and are spread out for a good observation during the riddling process.