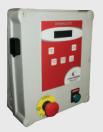

# CONTROL

5.1-EN\_0625 - Non contractual document

The controller allows to drive **only one machine**. The riddling cycles are exact (rotation at 1/16th of a turn, tilting by degree) and are adaptable in number of days.

With our Gyroprog<sup>®</sup> software, create easily on your computer your own riddling programs. They will be transfer via a USB dongle in the controller.

Up to 9 programs in memory.