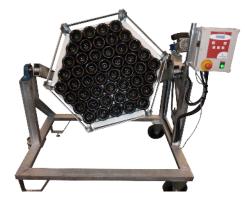

### MULTI-FORMAT

Hexagonal cage containing 91 bottles to be manually loaded. The holding system allows the loading of traditional bottles, 37,5 cl bottles...

### **FLEXIBLE**

It is possible to riddle several shapes of bottles at the same time thanks to the custom-made holding system.

## MOBILE & EVOLUTIVE

Fixed or mobile device, transportable with a traction bar.