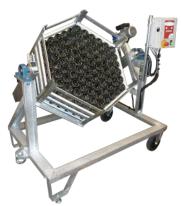

## MOBILE & EVOLUTIVE

Fixed or mobile device, transportable with a traction bar.