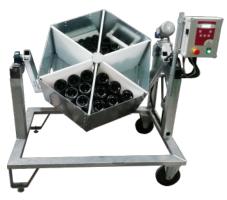

### MULTI-FORMAT

Hexagonal cage containing 91 bottles to be manually loaded. The holding system allows the loading of traditional bottles, 37,5 cl bottles...

### **FLEXIBLE**

It is possible to riddle several shapes of bottles at the same time thanks to the custom-made holding system.