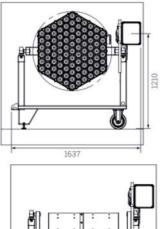

# DIMENSIONS

| Max riddling height                   | 1487 mm        |
|---------------------------------------|----------------|
| Max riddling width                    | 1379 mm        |
| Max riddling lenght                   | 1002 mm        |
| Unloading height                      | 1005 mm        |
| PLC height                            | 1355 mm        |
| Overall height<br>Ioading / unloading | 1487 / 1380 mm |
| Overall width<br>Ioading / unloading  | 1089 / 1002 mm |
| Overall length                        | 1637 mm        |