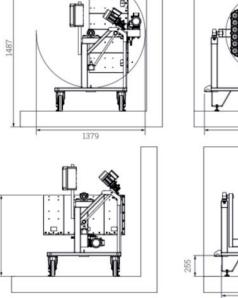

# DIMENSIONS

| Max riddling height                   | 1487 mm        |
|---------------------------------------|----------------|
| Max riddling width                    | 1379 mm        |
| Max riddling lenght                   | 1002 mm        |
| Unloading height                      | 1005 mm        |
| PLC height                            | 1355 mm        |
| Overall height<br>Ioading / unloading | 1487 / 1380 mm |
| Overall width<br>Ioading / unloading  | 1089 / 1002 mm |
| Overall length                        | 1637 mm        |