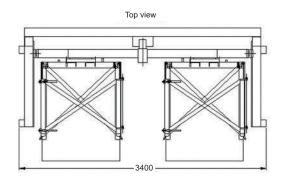

## **STRONG POINTS**

Compatible with all TSR® riddling containers and boxes.

Possible layout : in line, in opposition, in superposition (over 2/3).

Compact device : small overall of 3.4 m, this optimises the cellar length.

## DIMENSIONS

Loading/unloading by forklift with a minimum capacity of 1 200 kg

Oeno Concept - Zl de Mardeuil - 1 rue de la Noue Saint-Nicolas - CS 90353 - 51334 Epernay Cedex - FRANCE 2 +33 (0)3 26 51 14 00 - 🗠 commercial@oenoconcept.com - www.oenoconcept.com - 🚹 🐵 in 🖸