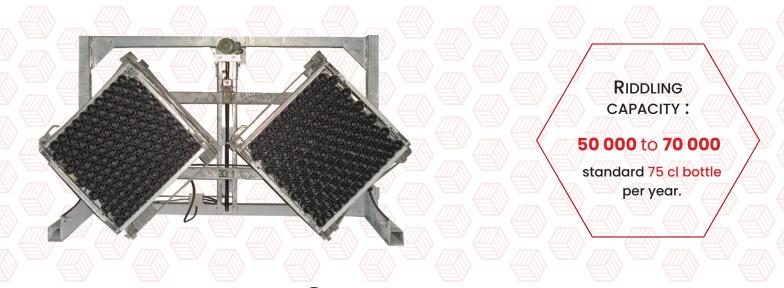

## **STRONG POINTS**

Compatible with all TSR® riddling containers and boxes.

Possible layout : in line, in opposition, in superposition (over 2/3).

Compact device : small overall of 3.4 m, this optimises the cellar length.

#### Upgradeable

Possibility of surimposing and placing side by side several Gyropalette® Double Cage without any loss of space.