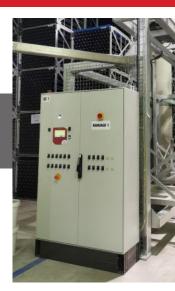

### CONTROL

The riddling controler ACAI V4 allows to drive one or severals Gyropalette®.

Available in standard or multigroup Remote supervision

Exist in coffret or in cabinet shape

Create your own riddling programs with the Gyroprog<sup>®</sup> software (Windows<sup>®</sup> compatible). Once created, transfer the riddling program via a USB dongle in the Gyropalette<sup>®</sup> controller.