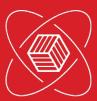

# Double cage Gyropalette®

univitech

## **STRONG POINTS**

Compatible with all TSR® riddling containers and boxes.

Possible layout : in line, in opposition, in superposition (over 2/3).

Compact device : small overall of 3.4 m, this optimises the cellar length.

#### PRODUCTIVE

1 cradle with 2 independently rotating cages (per 1/16 turn). Cages mounted on a large diameter, ball bearing supported, orientiation crown rotated by two sealed electric gear motors.

### PRECISION

Inclining to a precise degree by a very robust system, screw-nut motorised system common to the cradles which are linked by small rods.