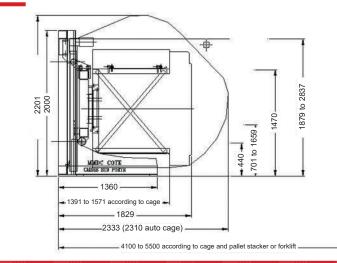

## DIMENSIONS

Loading/unloading by forklift with a minimum capacity of 1 200 kg

Oeno Concept - Zl de Mardeuil - 1 rue de la Noue Saint-Nicolas - CS 90353 - 51334 Epernay Cedex - FRANCE 2 +33 (0)3 26 51 14 00 - 🗠 commercial@oenoconcept.com - www.oenoconcept.com - 🚹 🐵 in 🖸