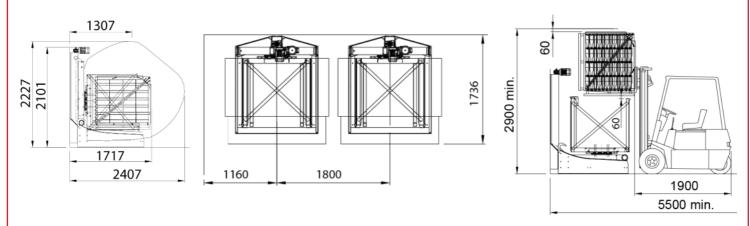

## DIMENSIONS

Loading/unloading by forklift with a minimum capacity of 1.200 kg

version - Document not intended for p