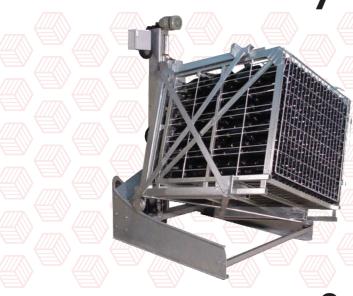

# Single cage Gyropalette®

## COMPACT

The chassis does not protrude beyond the space occupied by the rotation of the crate. It's "V" shape allows it to be installed in a herringbone pattern in narrow cellars. Due to its tilting system, the cage is placed well back in the loading position, facilitating easy handling.

## SOLID

Chassis and cages are mechanically welded made from hot galvanized steel.

### **VERSATILE**

Riddling of 504 metal crates by forks or TSR<sup>®</sup> containers handled by hooks.