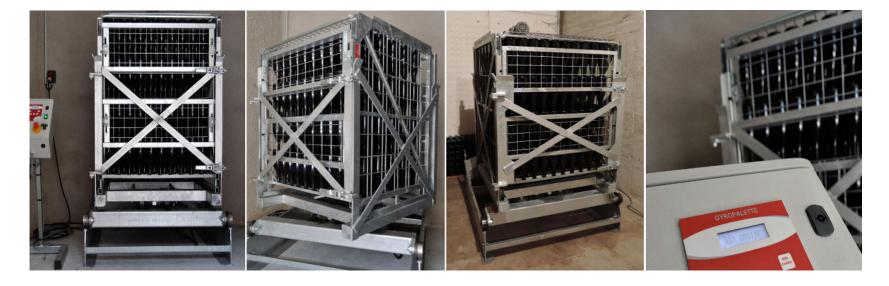

## SOLID

Chassis and cages are mechanically welded made from hot galvanized steel.

### **VERSATILE**

Riddling of 504 metal crates by forks or TSR<sup>®</sup> containers handled by hooks.

#### Cages

Choose the cages adapted to your cellar and your process (open cage, cage with door)